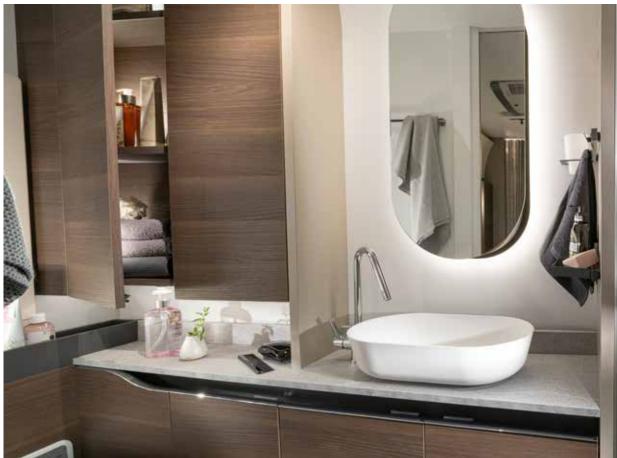

## BATHROOM

Elegant bathroom with extra space, lighting and plenty of storage.

- Large volume sink.
- Alde Tower for warmth and comfort.
- Storage for personal things.
- Mirror with ambient light.

#### BATHROOM

Our Ergo bathroom with extra space, lighting and plenty of storage.

- Spacious bathrooms.
- Efficient draining and serviceability.
- Storage for personal things.
- Controllable lighting.