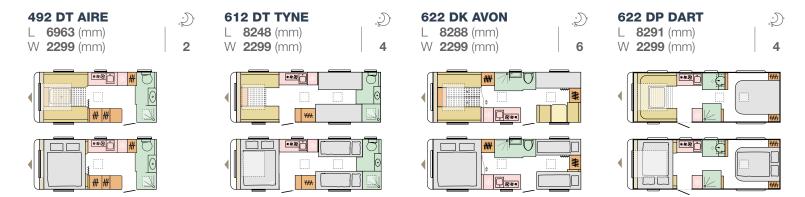

## ALPINA LAYOUTS

| 623 UC MISSISSIPPI         )           L         8297 (mm)*         4           W         2460 (mm)         4 | 623 UL COLORADO         D           L         8260 (mm)*         4           W         2460 (mm)         4 |
|---------------------------------------------------------------------------------------------------------------|------------------------------------------------------------------------------------------------------------|
|                                                                                                               |                                                                                                            |
|                                                                                                               |                                                                                                            |

L = LENGTH W = WIDTH 🔊 NUMBER OF BERTHS KITCHEN TABLE SEATING AREA WARDROBE BERTHS BATHROOM LFLOOR