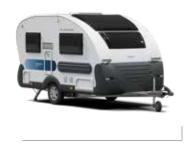

# ove the new original.

o aunia

Action

25.

S

PB

~

Y

Ē

Action, the original iconic, light-weight and stylish caravan for active holidays. A caravan which always puts a smile on your face and delivers on space, features and comfort. Contemporary interior with smart kitchen, ergo bathroom and comfortable sleeping.

#### ACTION

Exterior features The Action is a much loved, iconic caravan, a true original which delivers on space, features and comfort.

**1** Iconic exterior shape and integrated features.

**2** GRP polyester body **3** Panoramic window. with coloured mouldings.