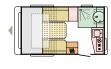

## ALPINA LAYOUTS

| 623 UC MISSISSIPPI         )           L         8297 (mm)*         4           W         2460 (mm)         4 | 623 UL COLORADO         D           L         8260 (mm)*         4           W         2460 (mm)         4 |
|---------------------------------------------------------------------------------------------------------------|------------------------------------------------------------------------------------------------------------|
|                                                                                                               |                                                                                                            |
|                                                                                                               |                                                                                                            |

L = LENGTH W = WIDTH 🔊 NUMBER OF BERTHS KITCHEN TABLE SEATING AREA WARDROBE BERTHS BATHROOM LFLOOR