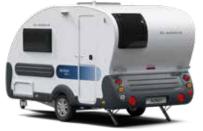

#### ACTION

Exterior features The Action is a much loved, iconic caravan, a true original which delivers on space, features and comfort.

**1** Iconic exterior shape and integrated features.

**2** GRP polyester body **3** Panoramic window. with coloured mouldings.

**4** AL-KO chassis and AKS on all models.

**5** Features sporty exterior graphics.

48 ADRIA CARAVANS