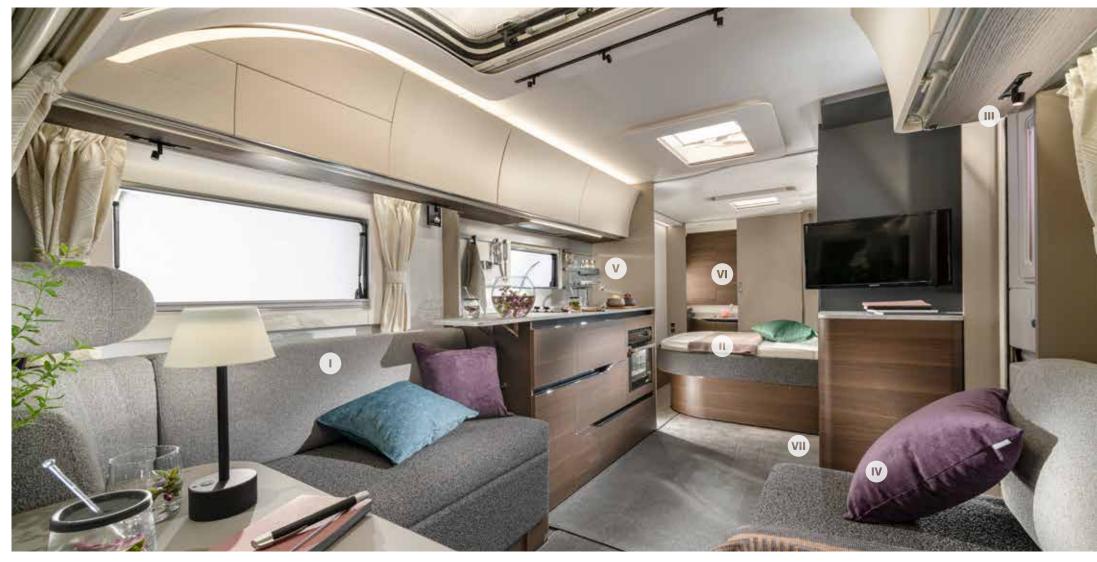

## Interior features

**I.** Home-style interior design for atrium-style living.

**II.** Comfortable bed solutions with quality sprung mattresses.

III. Adria Digital controller, sound system, Bluetooth® amplifier & USB ports.

IV. Contemporary living spaces with outstanding comfort.

V. Kitchen design with great style, storage and best appliances.

**VI.** Elegant bathroom design with Alde Tower for warmth and comfort.

**VII.** Adria Alde heating.