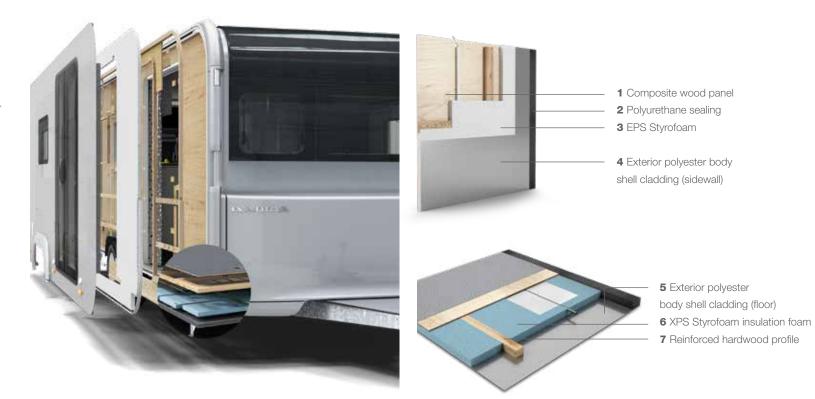

#### 2\_CHASSIS.

Robust construction and integration for safer handling and optimum weight management, with AL-KO as our chassis partner.

Modular construction using the best materials and construction methods, including Adria's unique 'Comprex' body construction.

## **Body construction**

Adria caravans have a reputation for being robust, which reflects our approach to design, construction and quality management.

Adria's unique 'Comprex' body construction combines the torsional strength of wood, the durability of polyurethane and the moisturestopping properties of polyester.