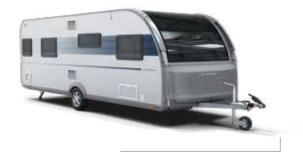

Designed around you.

Adona (SCHOO)

MEET THE NEW GENERATION

INSPIRED DESIGN SIGNATURE FEATURES HOME-STYLE FEELING CONTEMPORARY

(`\̈́Ċ

ADRIA CARAVANS

34

612 DL SEINE 613 DT ISONZO 623 DP TIBER 623 DT SAVA

# ADORA

| The award-winning, new generation Adora, our best-selling caravan. Aerodynamic caravans, with distinctive Adria silhouette, extra-large in-line panoramic window and smart storage. Feel inspired and at home in the elegant and contemporary living spaces. |
|--------------------------------------------------------------------------------------------------------------------------------------------------------------------------------------------------------------------------------------------------------------|
| Designed around you.                                                                                                                                                                                                                                         |

## Exterior features

EXTERIOR DESIGN, aerodynamic, for clean and elegant style.
 REAR WALL DESIGN, with multi-functional full LED lights.
 PANORAMIC WINDOW, in-line wide design.
 PERFORMANCE CHASSIS FROM AL-KO with AKS stabiliser.
 INNOVATIVE WIND DIFFUSERS, for more efficient towing.
 WIDE ENTRANCE DOOR and double-glazed 'flat' tinted windows.
 HIGHER VOLUME STORAGE, awning profile and integrated handles.
 ALLOY WHEELS and Continental tyres.