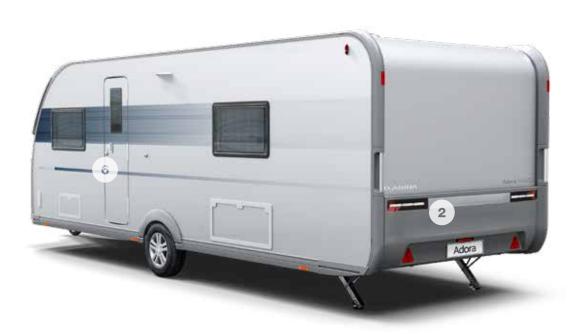

# ADORA

| The award-winning, new generation Adora, our best-selling caravan. Aerodynamic caravans, with distinctive Adria silhouette, extra-large in-line panoramic window and smart storage. Feel inspired and at home in the elegant and contemporary living spaces. |
|--------------------------------------------------------------------------------------------------------------------------------------------------------------------------------------------------------------------------------------------------------------|
| Designed around you.                                                                                                                                                                                                                                         |

## A D O R A

**INSPIRED DESIGN** 

Inspired aerodynamic, clean design exterior and contemporary interiors.

## Exterior features

EXTERIOR DESIGN, aerodynamic, for clean and elegant style.
 REAR WALL DESIGN, with multi-functional full LED lights.
 PANORAMIC WINDOW, in-line wide design.
 PERFORMANCE CHASSIS FROM AL-KO with AKS stabiliser.
 INNOVATIVE WIND DIFFUSERS, for more efficient towing.
 WIDE ENTRANCE DOOR and double-glazed 'flat' tinted windows.
 HIGHER VOLUME STORAGE, awning profile and integrated handles.
 ALLOY WHEELS and Continental tyres.

European Innovation Award winner for exterior design.

**SIGNATURE FEATURES** 

Exclusive Adora signature features.

**ADRIA** 

MACH

Jm

Features Adria MACH smart

control mobile application.