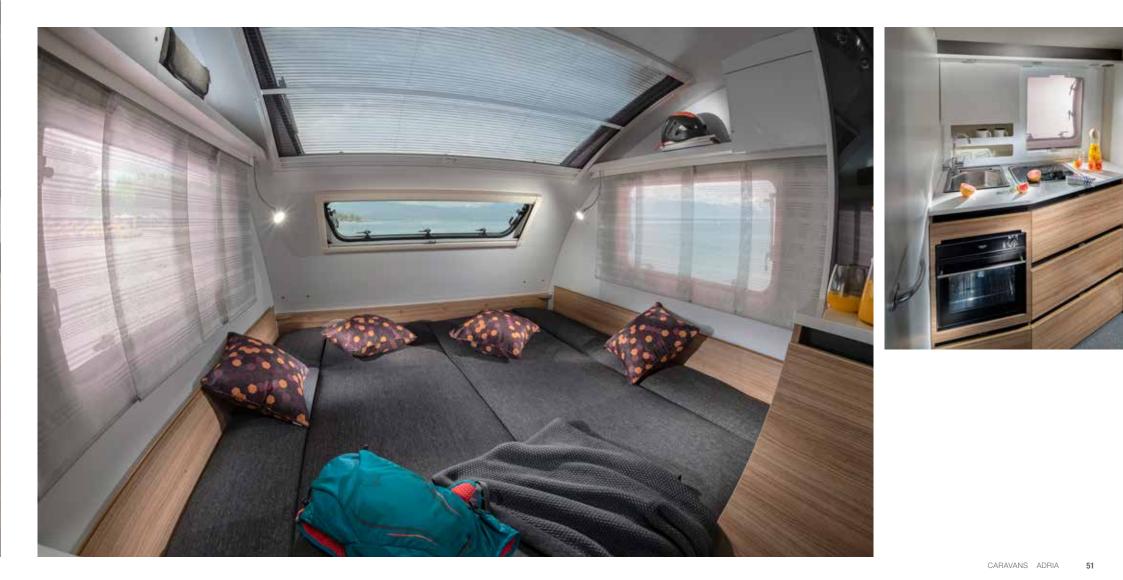

## Interior features

I. Flexible living spaces with elegant interiors.

III. Truma heating. sleeping with a choice of bed formats.

truma

IV. Smart kitchen with oven/grill, sink and spacious fridge.

V. Spacious bathroom with foldaway sink, shower and toilet.

VI. Loudspeakers, Bluetooth® amplifier, USB ports.

**VII.** Huge comfortable lounge.

VIII. Decorative cushions may vary.

VIEW

Discover 360° walkthroughs, layouts, specification technical data and our product configurator at www.adria.co.uk Action is a much-loved caravan. Compact in size with highly flexible living spaces. A truly original caravan packed with smart features.