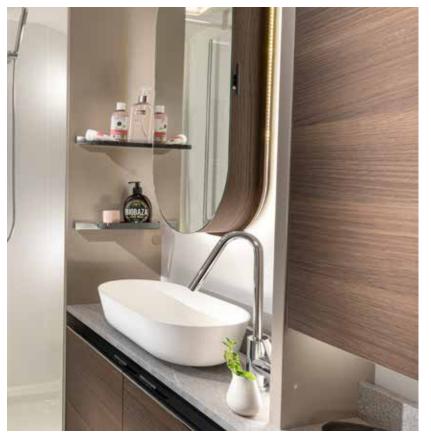

## BATHROOM

Elegant bathroom with extra space, lighting and plenty of storage.

- Large volume sink.
- Alde Tower for warmth and comfort.
- Storage for personal things.
- Mirror with ambient light.

#### BATHROOM

Our Ergo bathroom with extra space, lighting and plenty of storage.

- Spacious bathrooms.
- Efficient draining and serviceability.
- Storage for personal things.
- Controllable lighting.