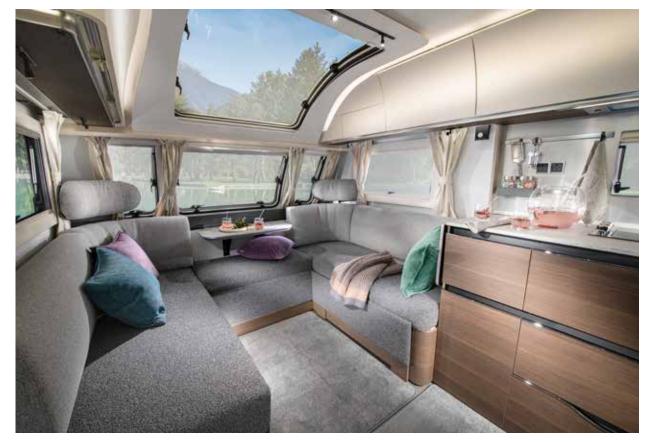

## ALPINA

**CONTEMPORARY LIVING SPACES** 

Everything is designed for the ultimate holiday living experience.

## LIVING ROOM

The large panoramic window means 'atrium-style' living, with natural light, controllable shading and ventilation, with easy-to-open spring hinges.

> • Living room beneath large panoramic window.

• Dinette with comfortable seating, adjustable headrests.

Concave overhead cupboards, strong hinges and smart storage solutions.

Home-style TV cabinet.

Re-chargeable light for indooroutdoor use.