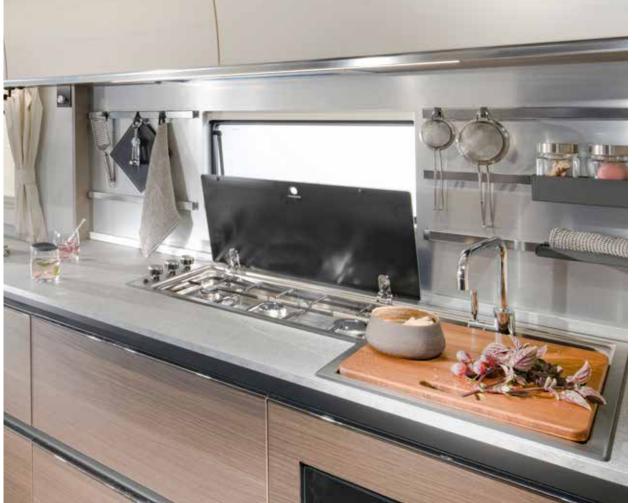

## **KITCHEN**

The home-style design is inspired by the best home kitchens.

- Elegant design with premium chrome details.
- Large working surface and real wood chopping board.
- High loading capacity drawers and smart shelving rail storage.
- High quality appliances.

#### **KITCHEN**

The home-style design is inspired by the best home kitchens.

- Elegant concave cupboards with more volume.
- High loading capacity drawers.
- Multifunctional storage rail.
- High quality appliances.