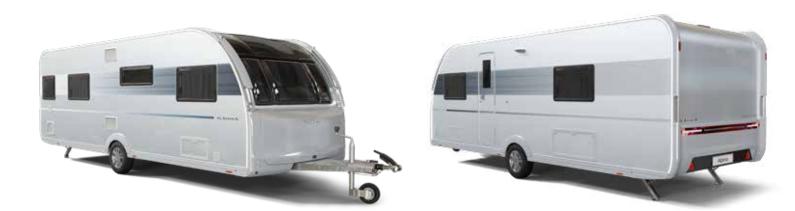

## ALPINA

Our premium high-performance, all-seasons caravan. Distinctive Adria aerodynamic silhouette and extra-large in-line panoramic window. Durable 'Comprex' body construction, performance chassis and insulation and Alde heating. Feel inspired and at home in the elegant and contemporary living spaces.

## Exterior features

- 1 EXTERIOR DESIGN, aerodynamic, for clean and elegant style.
- 2 REAR WALL DESIGN, with multi-functional full LED lights.
- 3 PANORAMIC WINDOW, in-line wide design.
- 4 PERFORMANCE CHASSIS from AL-KO. AKS and ATC standard.
- 5 INNOVATIVE WIND DIFFUSERS, for more efficient towing.
- 6 WIDE ENTRANCE DOOR and double-glazed 'flat' tinted windows.
- 7 HIGHER VOLUME STORAGE and integrated handles.
- 8 INTEGRATED AWNING PROFILE with LED silhouette light.