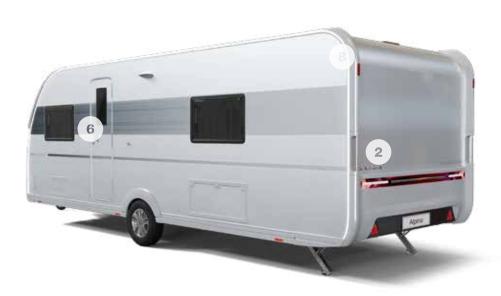

## Exterior features

- 1 EXTERIOR DESIGN, aerodynamic, for clean and elegant style.
- 2 REAR WALL DESIGN, with multi-functional full LED lights.
- 3 PANORAMIC WINDOW, in-line wide design.
- 4 PERFORMANCE CHASSIS from AL-KO. AKS and ATC standard.
- 5 INNOVATIVE WIND DIFFUSERS, for more efficient towing.
- 6 WIDE ENTRANCE DOOR and double-glazed 'flat' tinted windows.
- 7 HIGHER VOLUME STORAGE and integrated handles.
- 8 INTEGRATED AWNING PROFILE with LED silhouette light.

## LED LIGHTS

Full LED multifunctional rear lights for automotive style and functionality.

## LED SILHOUETTE LIGHTS

Unique LED silhouette lights to brighten up your evening outdoors.

## **EXTERIOR**

GRAPHICS

Automotive style graphics, with familiar Adria lines, premium finishes and chrome badges.