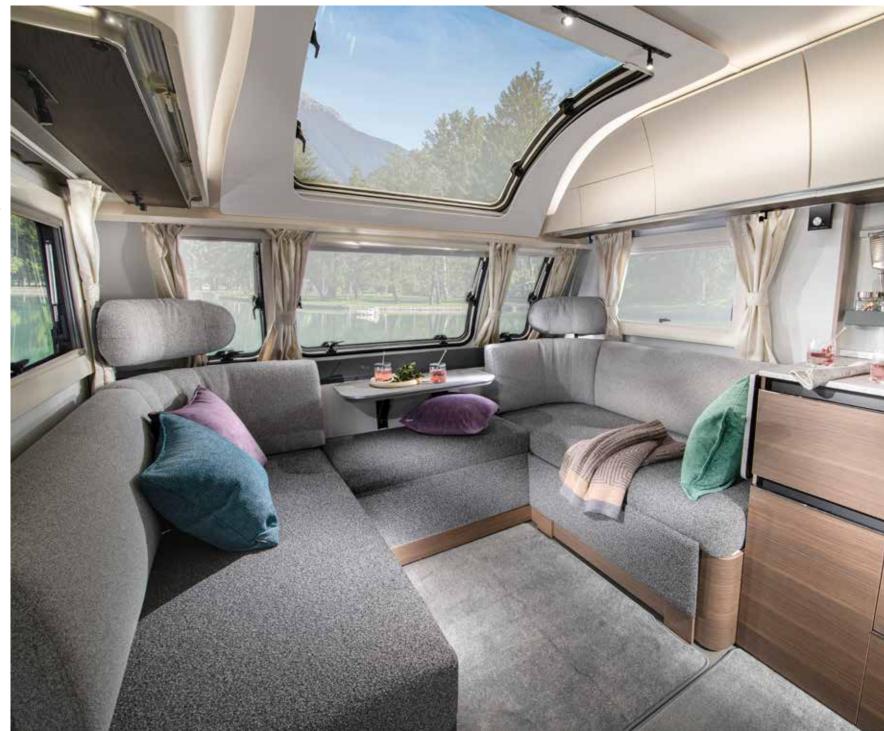

## LIVING ROOM

The large panoramic window means 'atrium-style' living, with natural light, controllable shading and ventilation, with easy-to-open spring hinges.

> • Living room beneath large panoramic window.

• Dinette with comfortable seating, adjustable headrests.

Concave overhead cupboards, strong hinges and smart storage solutions.

Home-style TV cabinet.

Re-chargeable light for indooroutdoor use.