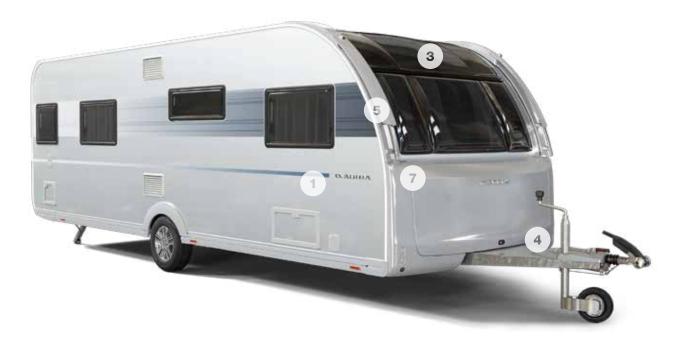

## Exterior features

- 1 EXTERIOR DESIGN, aerodynamic, for clean and elegant style.
- 2 REAR WALL DESIGN, with multi-functional full LED lights.
- 3 PANORAMIC WINDOW, in-line wide design.
- 4 PERFORMANCE CHASSIS from AL-KO. AKS and ATC standard.
- 5 INNOVATIVE WIND DIFFUSERS, for more efficient towing.
- 6 WIDE ENTRANCE DOOR and double-glazed 'flat' tinted windows.
- 7 HIGHER VOLUME STORAGE and integrated handles.
- 8 INTEGRATED AWNING PROFILE with LED silhouette light.

## **IN-LINE PANORAMIC WINDOW**

Our in-line design brings light and the feeling of space for 'atrium-style living'. Includes integrated shading and ventilation features.

## LED LIGHTS

Full LED multifunctional rear lights for automotive style and functionality.

## **SIGNATURE FEATURES**

Exclusive Alpina signature features for high-performance adventures.

## PERFORMANCE **CHASSIS**

AL-KO chassis for secure and stable towing, with AKS stabiliser coupling and ATC trailer control system.

## LED SILHOUETTE LIGHTS

Unique LED silhouette lights to brighten up your evening outdoors.

## **EXTERIOR**

GRAPHICS

Automotive style graphics, with familiar Adria lines, premium finishes and chrome badges.