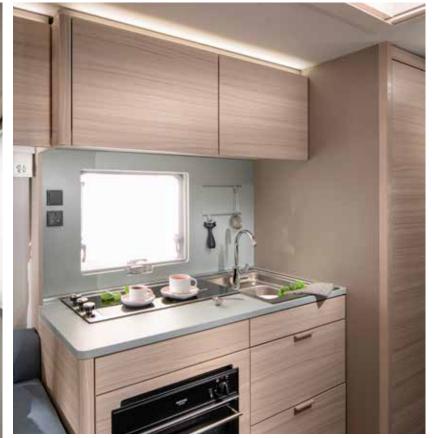

## **KITCHEN**

The home-style design is inspired by the best home kitchens.

- Elegant design with premium chrome details.
- Large working surface and real wood chopping board.
- High loading capacity drawers and smart shelving rail storage.
- High quality appliances.

#### **KITCHEN**

The home-style design is inspired by the best home kitchens.

- Elegant concave cupboards with more volume.
- High loading capacity drawers.
- Multifunctional storage rail.
- High quality appliances.