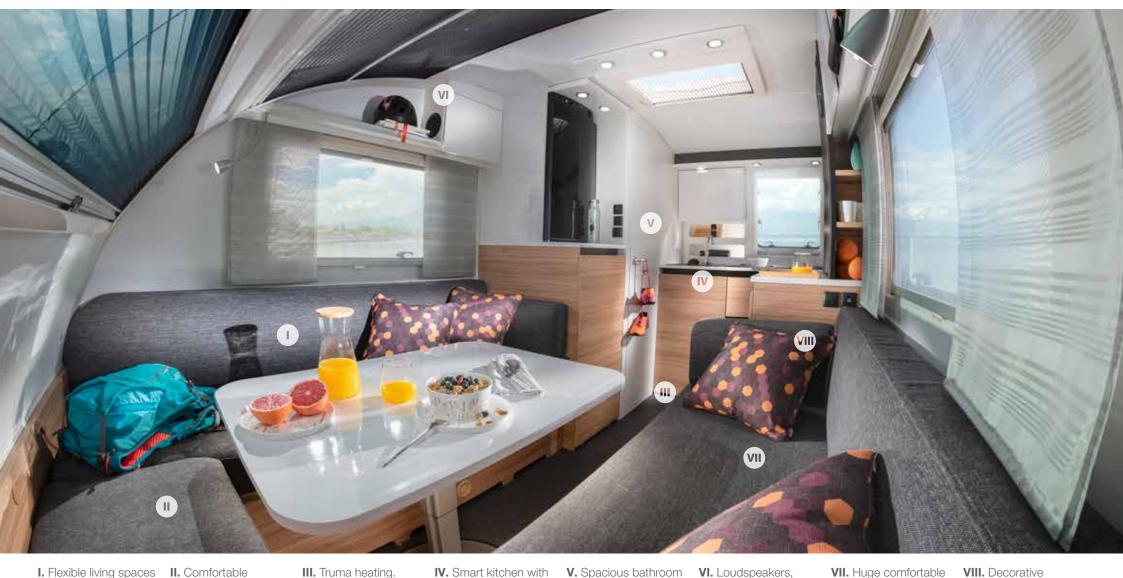

## Interior features

I. Flexible living spaces with elegant interiors.

III. Truma heating. sleeping with a choice of bed formats.

truma

IV. Smart kitchen with oven/grill, sink and spacious fridge.

V. Spacious bathroom with foldaway sink, shower and toilet.

VI. Loudspeakers, Bluetooth® amplifier, USB ports.

**VII.** Huge comfortable lounge.

VIII. Decorative cushions may vary.

VIEW

Discover 360° walkthroughs, layouts, specification technical data and our product configurator at www.adria.co.uk Action is a much-loved caravan. Compact in size with highly flexible living spaces. A truly original caravan packed with smart features.