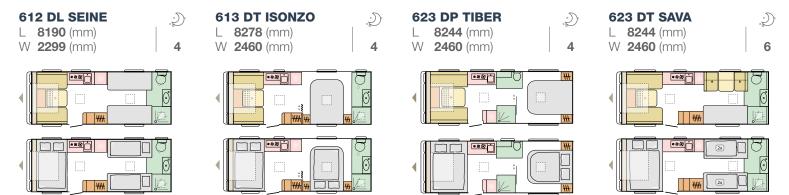

## ALPINA LAYOUTS

| 623 UC MISSISSIPPI         )           L         8297 (mm)*         4           W         2460 (mm)         4 | 623 UL COLORADO         D           L         8260 (mm)*         4           W         2460 (mm)         4 |
|---------------------------------------------------------------------------------------------------------------|------------------------------------------------------------------------------------------------------------|
|                                                                                                               |                                                                                                            |
|                                                                                                               |                                                                                                            |

L = LENGTH W = WIDTH 🔊 NUMBER OF BERTHS KITCHEN TABLE SEATING AREA WARDROBE BERTHS BATHROOM LFLOOR

Designed around you.

Adona (SCHOO)

MEET THE NEW GENERATION

INSPIRED DESIGN SIGNATURE FEATURES HOME-STYLE FEELING CONTEMPORARY

(`\̈́Ċ

ADRIA CARAVANS

34

612 DL SEINE 613 DT ISONZO 623 DP TIBER 623 DT SAVA