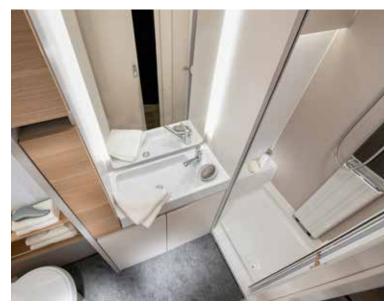

## 🛎 bathrooms

Hotel-style, practical bathrooms with quality fittings and touches of luxury.

## BATHROOM

Elegant bathroom with extra space, lighting and plenty of storage.

- Large volume sink.
- Alde Tower for warmth and comfort.
- Storage for personal things.
- Mirror with ambient light.