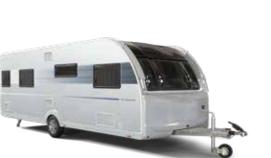

# The collection

ΑΙΡΙΝΑ

## ALPINA

Our premium high-performance, all-seasons caravan. Distinctive Adria aerodynamic silhouette and extra-large in-line panoramic window. Durable 'Comprex' body construction, performance chassis and insulation and Alde heating. Feel inspired and at home in the elegant and contemporary living spaces.

## Exterior features

- 1 EXTERIOR DESIGN, aerodynamic, for clean and elegant style.
- 2 REAR WALL DESIGN, with multi-functional full LED lights.
- 3 PANORAMIC WINDOW, in-line wide design.
- 4 PERFORMANCE CHASSIS from AL-KO. AKS and ATC standard.
- 5 INNOVATIVE WIND DIFFUSERS, for more efficient towing.
- 6 WIDE ENTRANCE DOOR and double-glazed 'flat' tinted windows.
- 7 HIGHER VOLUME STORAGE and integrated handles.
- 8 INTEGRATED AWNING PROFILE with LED silhouette light.