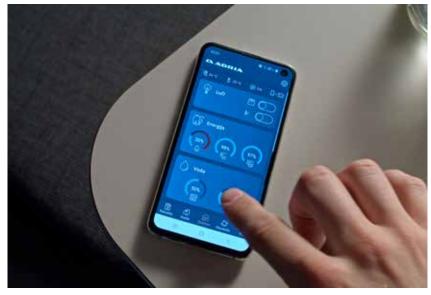

## For an easier life.

Our smart control mobile application controls key functions, monitors utilities, gives access to user manuals, navigation data and Mobile Office functions, from the convenience of your smart phone or tablet.

## **HOW MACH WORKS**

INSTALL the app from Google Play or Apple Store or visit adria-mobil.com/mach

**CONNECT** to your vehicle.

**ENJOY** a tailored experience.

Some features may not be available on all models. Please check www.adria.co.uk for individual model specifications and technical details.

\*SIM card required \*\*if vehicle is fitted with this option

MACH uses Bluetooth® for local control of key functions.

MACH PLUS uses Bluetooth® Wi-Fi and LTE for local and remote\* of key functions.