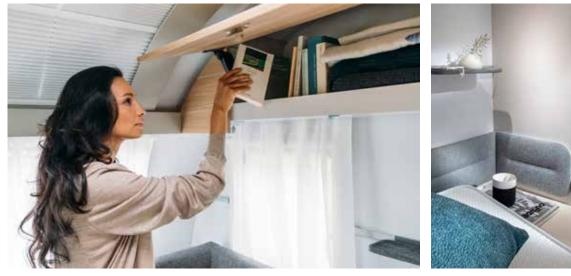

### STORAGE

Easy access gas storage outside, with Smart boxes as standard. Inside, large volume concave design cupboards. Large wardrobe design and multi-purpose kitchen storage, including large capacity drawers and innovative storage shelving.

#### STORAGE

Maximised storage including external gas bottle storage. Inside, large volume concave design cupboards. Large wardrobe design and multipurpose kitchen and bathroom storage, including innovative removable storage solutions.