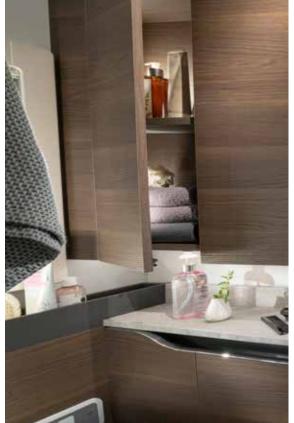

## BATHROOM

Elegant bathroom with extra space, lighting and plenty of storage.

- Large volume sink.
- Alde Tower for warmth and comfort.
- Storage for personal things.
- Mirror with ambient light.

#### BATHROOM

Our Ergo bathroom with extra space, lighting and plenty of storage.

- Spacious bathrooms.
- Efficient draining and serviceability.
- Storage for personal things.
- Controllable lighting.