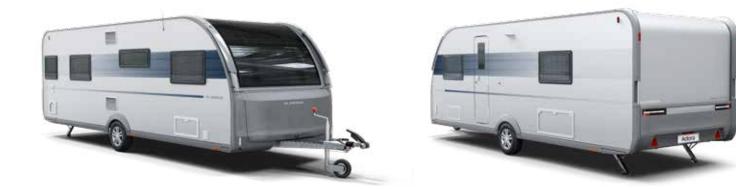

## ALPINA

Our premium high-performance, all-seasons caravan. Distinctive Adria aerodynamic silhouette and extra-large in-line panoramic window. Durable 'Comprex' body construction, performance chassis and insulation and Alde heating. Feel inspired and at home in the elegant and contemporary living spaces.

## Exterior features

- 1 EXTERIOR DESIGN, aerodynamic, for clean and elegant style.
- 2 REAR WALL DESIGN, with multi-functional full LED lights.
- 3 PANORAMIC WINDOW, in-line wide design.
- 4 PERFORMANCE CHASSIS from AL-KO. AKS and ATC standard.
- 5 INNOVATIVE WIND DIFFUSERS, for more efficient towing.
- 6 WIDE ENTRANCE DOOR and double-glazed 'flat' tinted windows.
- 7 HIGHER VOLUME STORAGE and integrated handles.
- 8 INTEGRATED AWNING PROFILE with LED silhouette light.