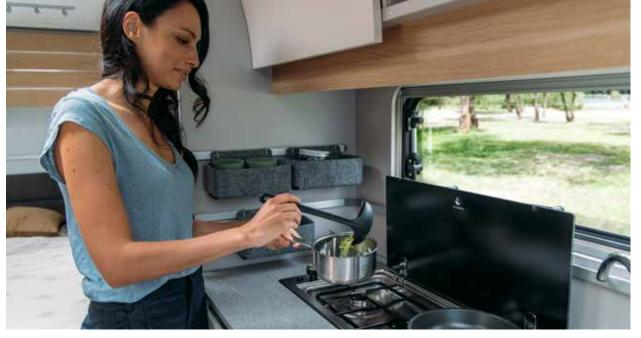

## 🗇 kitchens

Inspiring kitchen designs designed around you offering style, great space and functionality and fully equipped with an oven and grill.

## **KITCHEN**

The home-style design is inspired by the best home kitchens.

- Elegant design with premium chrome details.
- Large working surface and real wood chopping board.
- High loading capacity drawers and smart shelving rail storage.
- High quality appliances.

#### **KITCHEN**

The home-style design is inspired by the best home kitchens.

- Elegant concave cupboards with more volume.
- High loading capacity drawers.
- Multifunctional storage rail.
- High quality appliances.