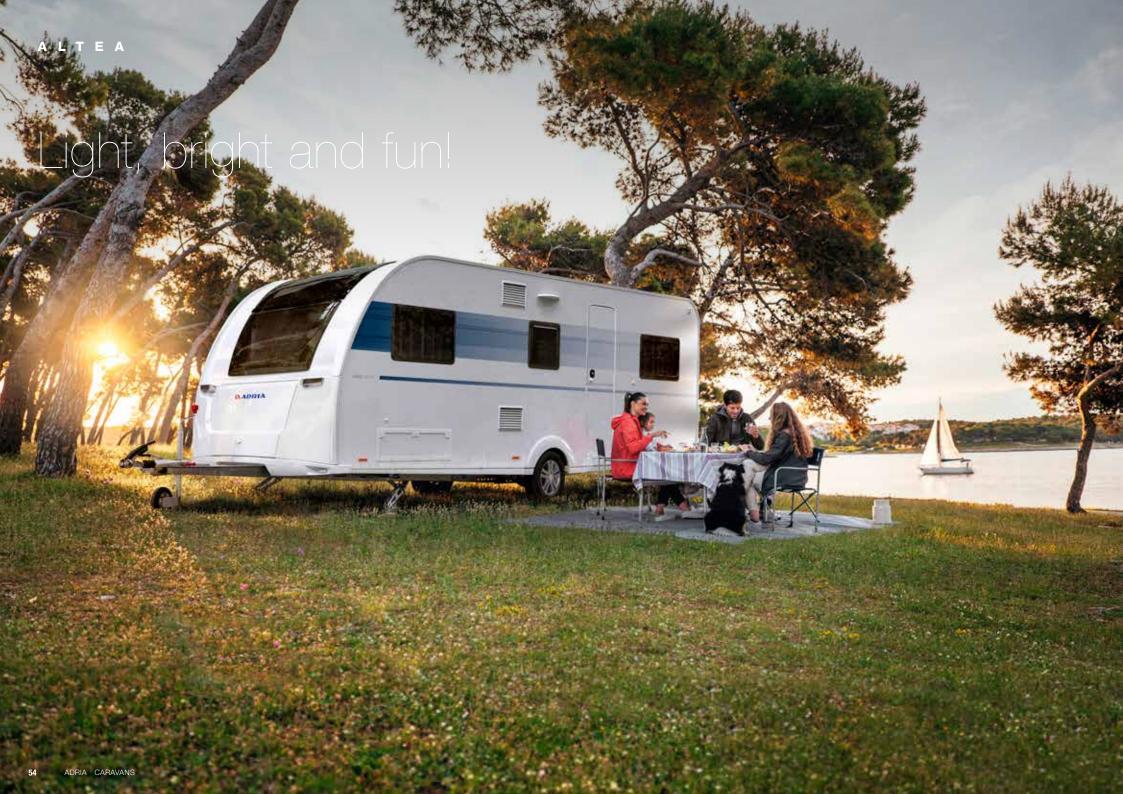

ょ

The Altea, a comfortable, practical caravan for a lighter, brighter and more fun experience. Contemporary interior with practical layouts, innovative features, improved lighting and storage, better comfort and more practicality.

Enjoy a light, bright and fun caravan experience.

| 492 DT AIRE |
|-------------|
| 612 DL TYNE |
| 622 DK AVON |
| 622 DP DART |

°,040

LAFOCA

Ш