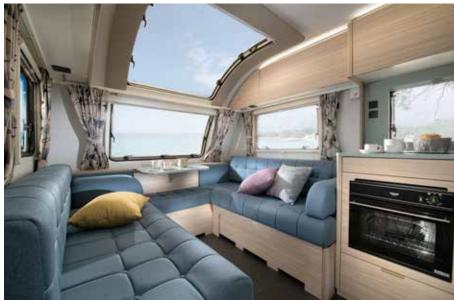

#### **CONTEMPORARY LIVING SPACES**

Everything is designed around the way you want to live.

#### LIVING ROOM

The large panoramic window means 'atrium-style' living, with natural light, controllable shading and ventilation.

Living room beneath large panoramic window.

Dinette with comfortable seating.

Easy additional bed set up.

A durable, light weight put away table.

• Head rests for extra comfort.