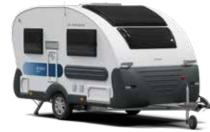

Ē

Action, the original iconic, light-weight and stylish caravan for active holidays. A caravan which always puts a smile on your face and delivers on space, features and comfort. Contemporary interior with smart kitchen, ergo bathroom and comfortable sleeping.

You'll love the new original.

361 LT 391 PH

°чо≀с

LAFOCA

40

#### ACTION

Exterior features The Action is a much loved, iconic caravan, a true original which delivers on space, features and comfort.

**1** Iconic exterior shape and integrated features.

**2** GRP polyester body **3** Panoramic window. with coloured mouldings.

**4** AL-KO chassis and AKS on all models.

**5** Features sporty exterior graphics.

48 ADRIA CARAVANS