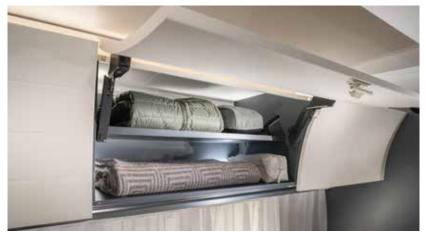

### STORAGE

Easy access gas storage outside, with Smart boxes as standard. Inside, large volume concave design cupboards. Large wardrobe design and multi-purpose kitchen storage, including large capacity drawers and innovative storage shelving.

#### STORAGE

Maximised storage including external gas bottle storage. Inside, large volume concave design cupboards. Large wardrobe design and multipurpose kitchen and bathroom storage, including innovative removable storage solutions.