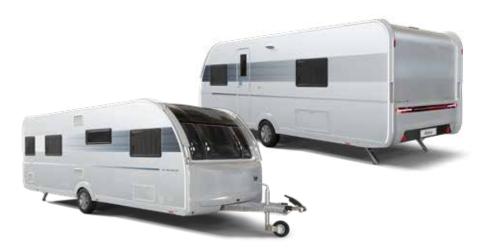

# The collection

ΑΙΡΙΝΑ

## ALPINA

Our premium high-performance, all-seasons caravan. Distinctive Adria aerodynamic silhouette and extra-large in-line panoramic window. Durable 'Comprex' body construction, performance chassis and insulation and Alde heating. Feel inspired and at home in the elegant and contemporary living spaces.

Designed for all year round comfort

623 UL COLORADO 623 UC MISSISSIPPI