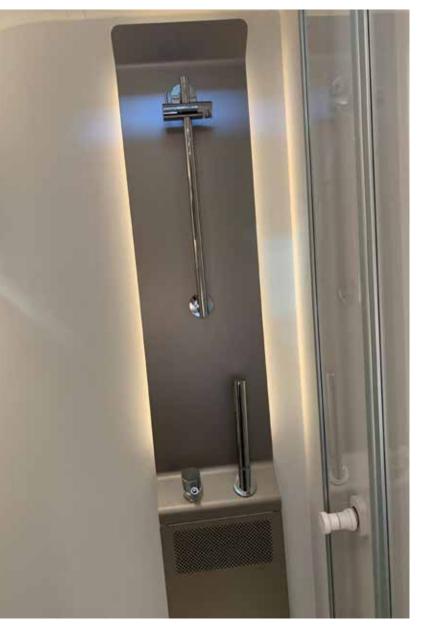

## BATHROOM

Elegant bathroom with extra space, lighting and plenty of storage.

- Large volume sink.
- Alde Tower for warmth and comfort.
- Storage for personal things.
- Mirror with ambient light.

#### BATHROOM

Our Ergo bathroom with extra space, lighting and plenty of storage.

- Spacious bathrooms.
- Efficient draining and serviceability.
- Storage for personal things.
- Controllable lighting.