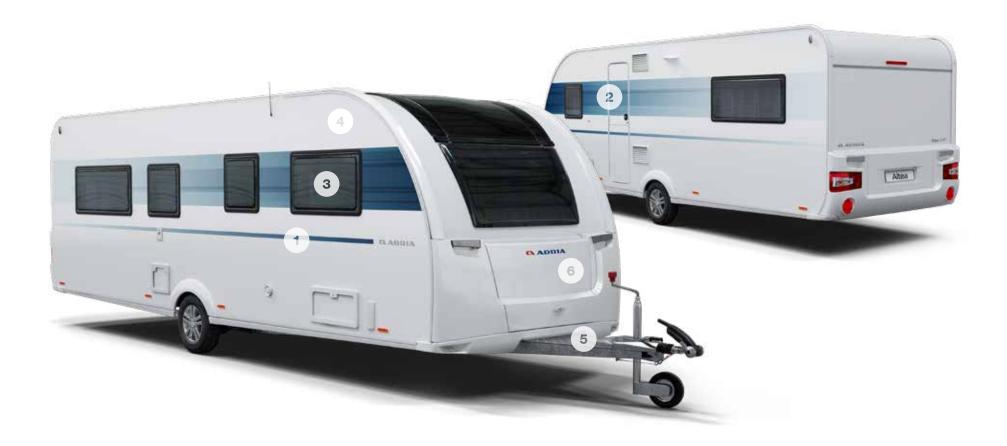

#### ALTEA

Exterior features

Altea is a really elegant and comfortable caravan, perfect for holidays, with its combination of space, comfort and features.

**1** Exclusive exterior design and graphics. **2** Two door.

2 Two-part entrance 3 Double-glazed (flat' design tinted windows, **4** GRP polyester body for extra durability.

5 AL-KO chassis.

6 Front gas bottle storage locker.