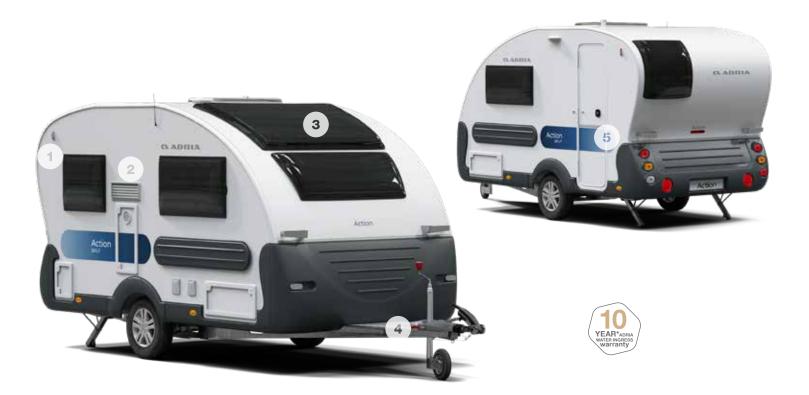

#### ACTION

Exterior features The Action is a much loved, iconic caravan, a true original which delivers on space, features and comfort.

**1** Iconic exterior shape and integrated features.

**2** GRP polyester body **3** Panoramic window. with coloured mouldings.

**4** AL-KO chassis and AKS on all models.

**5** Features sporty exterior graphics.

48 ADRIA CARAVANS