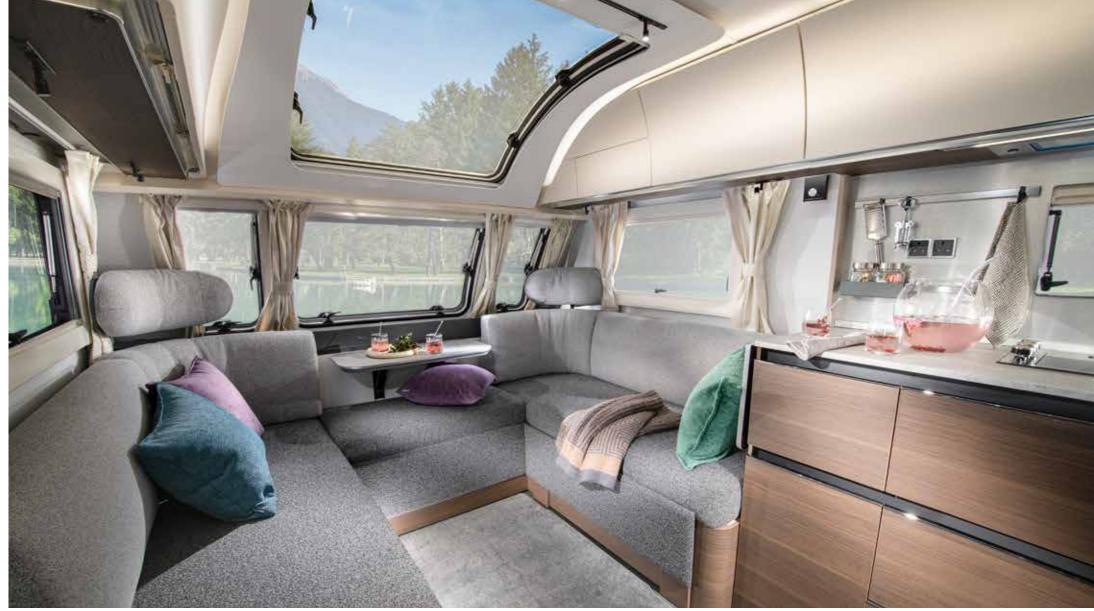

# Designed for living

#### **DETAILS MATTER**

All of our caravans are designed for living, where the details matter and every centimetre counts. The science of layouts and construction, with everything in the right place, is learned over decades and Adria brings this experience to every layout.

ONLINE

Discover 360° walkthroughs, layouts, specification technical data and our product configurator at www.adria.co.uk iving

Contemporary living spaces with quality furniture and a selection of soft furnishings.

## LIVING ROOM

The large panoramic window means 'atrium-style' living, with natural light, controllable shading and ventilation, with easy-to-open spring hinges.

> • Living room beneath large panoramic window.

• Dinette with comfortable seating, adjustable headrests.

Concave overhead cupboards, strong hinges and smart storage solutions.

Home-style TV cabinet.

Re-chargeable light for indooroutdoor use.