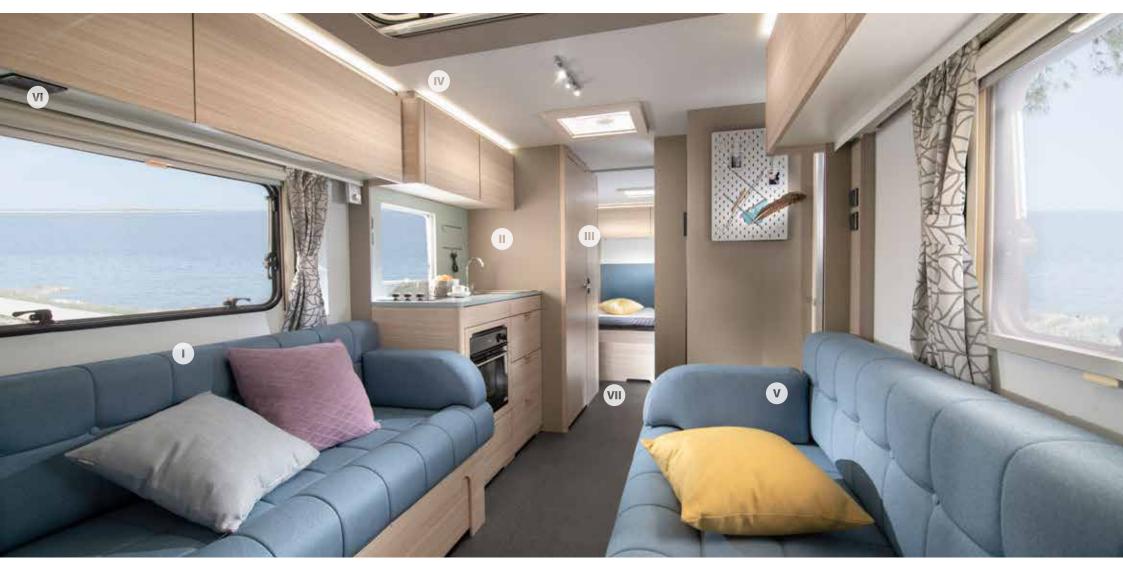

## Interior features

**I.** Home-style interior design for atrium-style living.

**II.** Comfortable bed solutions with quality sprung mattresses.

III. Adria Digital controller, sound system, Bluetooth® amplifier & USB ports.

IV. Contemporary living spaces with outstanding comfort.

V. Kitchen design with great style, storage and best appliances.

**VI.** Elegant bathroom design with Alde Tower for warmth and comfort.

**VII.** Adria Alde heating.

## LIVING ROOM

The large panoramic window means 'atrium-style' living, with natural light, controllable shading and ventilation, with easy-to-open spring hinges.

> • Living room beneath large panoramic window.

• Dinette with comfortable seating, adjustable headrests.

Concave overhead cupboards, strong hinges and smart storage solutions.

Home-style TV cabinet.

Re-chargeable light for indooroutdoor use.

## **KITCHEN**

The home-style design is inspired by the best home kitchens.

- Elegant design with premium chrome details.
- Large working surface and real wood chopping board.
- High loading capacity drawers and smart shelving rail storage.
- High quality appliances.

## BATHROOM

Elegant bathroom with extra space, lighting and plenty of storage.

- Large volume sink.
- Alde Tower for warmth and comfort.
- Storage for personal things.
- Mirror with ambient light.