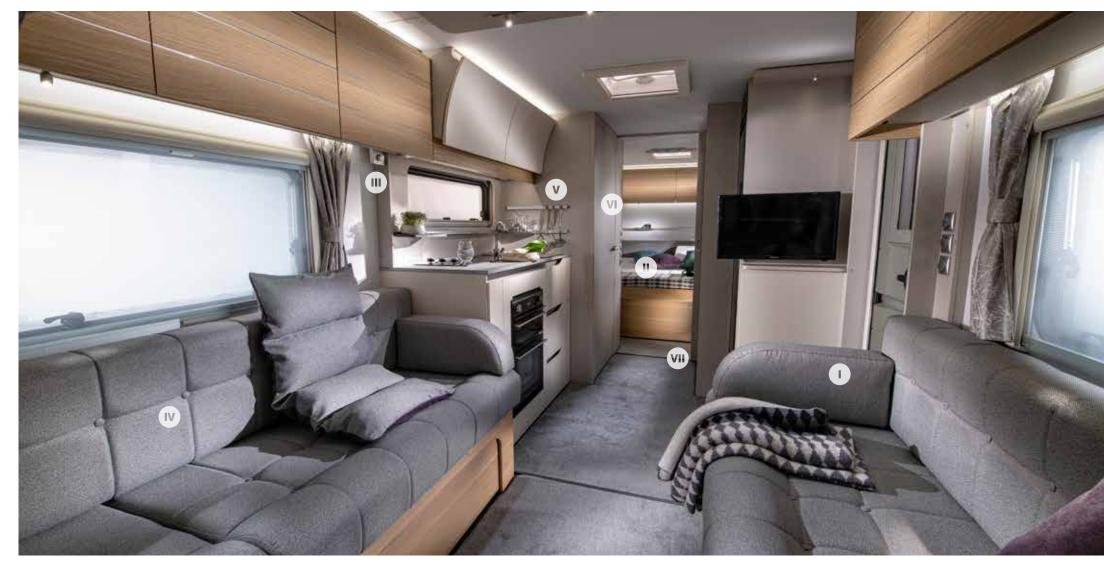

## Interior features

**I.** Home-style interior design for atrium-style living.

**II.** Comfortable bed solutions with quality sprung mattresses.

III. Adria Digital controller, sound system, Bluetooth® amplifier & USB ports.

IV. Contemporary living spaces with outstanding comfort.

V. Kitchen design with great style, storage and best appliances.

**VI.** Elegant bathroom design with Alde Tower for warmth and comfort.

**VII.** Adria Alde heating.