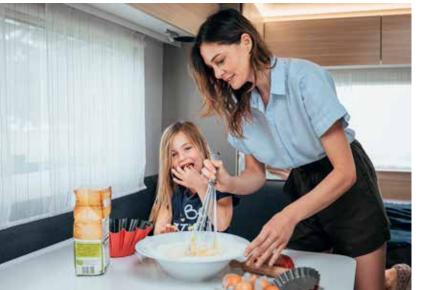

## 🗇 kitchens

Inspiring kitchen designs designed around you offering style, great space and functionality and fully equipped with an oven and grill.

## **KITCHEN**

The home-style design is inspired by the best home kitchens.

- Elegant design with premium chrome details.
- Large working surface and real wood chopping board.
- High loading capacity drawers and smart shelving rail storage.
- High quality appliances.

#### **KITCHEN**

The home-style design is inspired by the best home kitchens.

- Elegant concave cupboards with more volume.
- High loading capacity drawers.
- Multifunctional storage rail.
- High quality appliances.