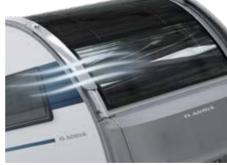

## Exterior features

EXTERIOR DESIGN, aerodynamic, for clean and elegant style.
 REAR WALL DESIGN, with multi-functional full LED lights.
 PANORAMIC WINDOW, in-line wide design.
 PERFORMANCE CHASSIS FROM AL-KO with AKS stabiliser.
 INNOVATIVE WIND DIFFUSERS, for more efficient towing.
 WIDE ENTRANCE DOOR and double-glazed 'flat' tinted windows.
 HIGHER VOLUME STORAGE, awning profile and integrated handles.
 ALLOY WHEELS and Continental tyres.

#### LED LIGHTS

Full LED multifunctional rear lights for automotive style and functionality.

This innovative feature, aids wind diffusion, looks stylish and helps with towing efficiency.

EXTERIOR GRAPHICS