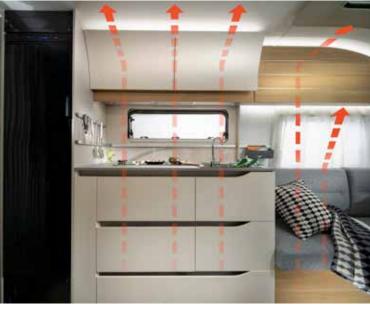

#### 6\_AIRFLOW.

Adria's sophisticated Air Flow System means every vehicle has integrated air-flow and ventilation, so no condensation.

## **Climate control**

Our caravans/motorhomes are built to Adria 'thermo-build' standards, making them suitable for use all year round. Featuring advanced insulation materials, precisely engineered heating design and Adria Air Flow System for ventilation and optimum circulation of air, cooling and heating. All vehicles are tested in our own climate chamber, from -40 to +60 degrees and in humidity from 45 % to 80 % between +30 and +60 degrees.