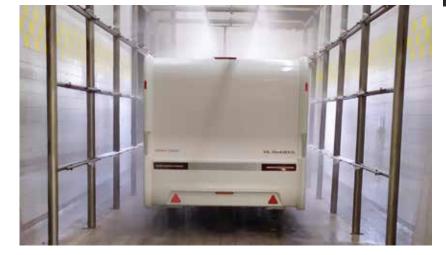

## **Climate control**

Our caravans/motorhomes are built to Adria 'thermo-build' standards, making them suitable for use all year round. Featuring advanced insulation materials, precisely engineered heating design and Adria Air Flow System for ventilation and optimum circulation of air, cooling and heating. All vehicles are tested in our own climate chamber, from -40 to +60 degrees and in humidity from 45 % to 80 % between +30 and +60 degrees.