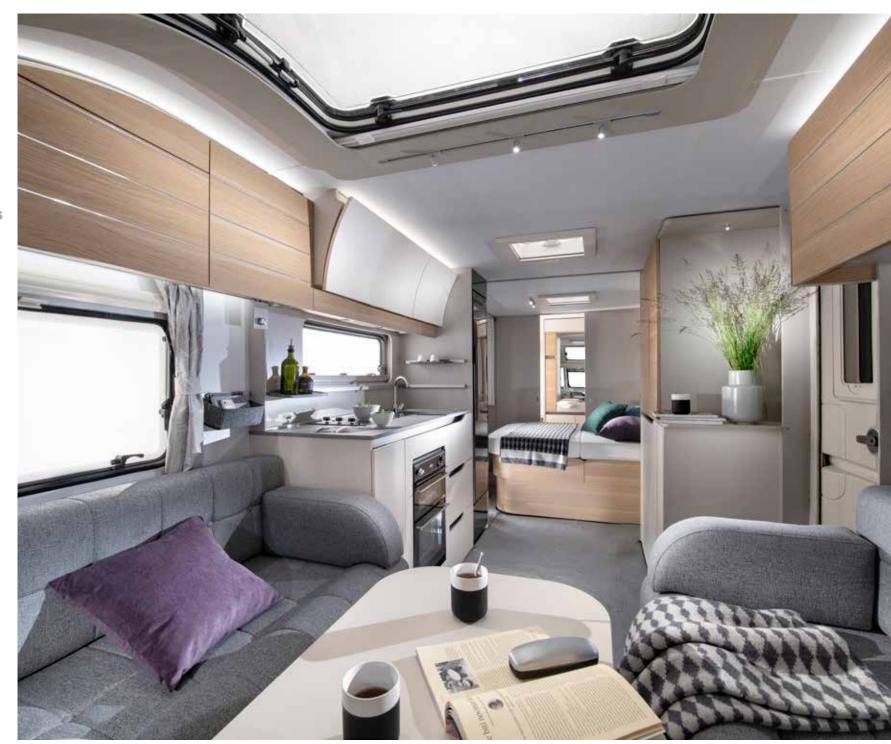

## **KITCHEN**

The home-style design is inspired by the best home kitchens.

- Elegant design with premium chrome details.
- Large working surface and real wood chopping board.
- High loading capacity drawers and smart shelving rail storage.
- High quality appliances.

## BATHROOM

Elegant bathroom with extra space, lighting and plenty of storage.

- Large volume sink.
- Alde Tower for warmth and comfort.
- Storage for personal things.
- Mirror with ambient light.