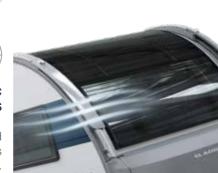

## Exterior features

- 1 EXTERIOR DESIGN, aerodynamic, for clean and elegant style.
- 2 REAR WALL DESIGN, with multi-functional full LED lights.
- 3 PANORAMIC WINDOW, in-line wide design.
- 4 PERFORMANCE CHASSIS from AL-KO. AKS and ATC standard.
- 5 INNOVATIVE WIND DIFFUSERS, for more efficient towing.
- 6 WIDE ENTRANCE DOOR and double-glazed 'flat' tinted windows.
- 7 HIGHER VOLUME STORAGE and integrated handles.
- 8 INTEGRATED AWNING PROFILE with LED silhouette light.

## Exterior features

EXTERIOR DESIGN, aerodynamic, for clean and elegant style.
 REAR WALL DESIGN, with multi-functional full LED lights.
 PANORAMIC WINDOW, in-line wide design.
 PERFORMANCE CHASSIS FROM AL-KO with AKS stabiliser.
 INNOVATIVE WIND DIFFUSERS, for more efficient towing.
 WIDE ENTRANCE DOOR and double-glazed 'flat' tinted windows.
 HIGHER VOLUME STORAGE, awning profile and integrated handles.
 ALLOY WHEELS and Continental tyres.

#### LED LIGHTS

Full LED multifunctional rear lights for automotive style and functionality.

This innovative feature, aids wind diffusion, looks stylish and helps with towing efficiency.

EXTERIOR GRAPHICS