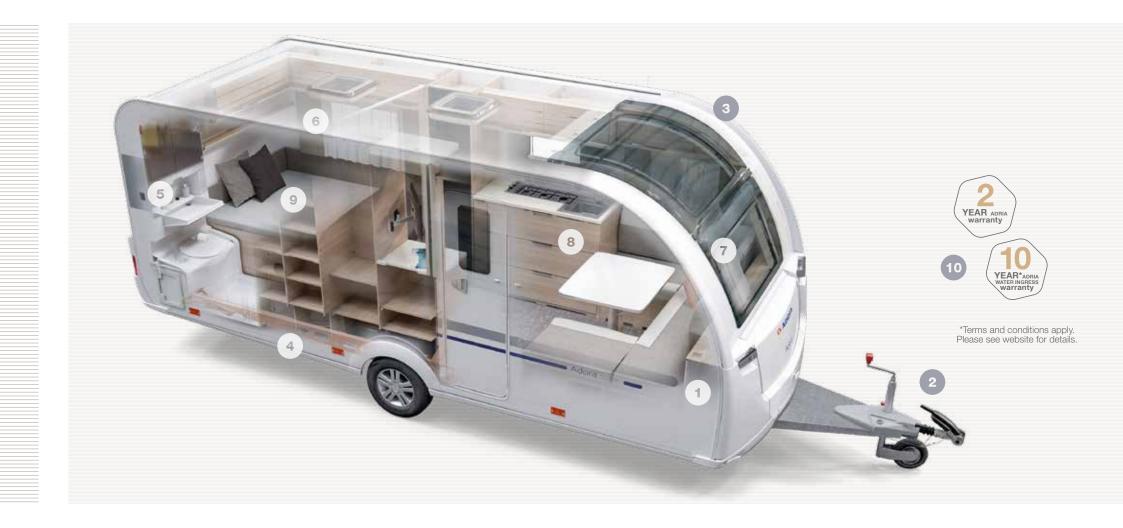

#### **10\_CUSTOMER SERVICE.**

Class-leading 2 Year General Warranty and 10 Year Water Ingress Warranty as standard, over 500 dealers and efficient after sales and parts service.

## **Body construction**

Adria caravans have a reputation for being robust, which reflects our approach to design, construction and quality management.

Adria's unique 'Comprex' body construction combines the torsional strength of wood, the durability of polyurethane and the moisturestopping properties of polyester.

10 YEAR\*ADRIA WATER INGRESS