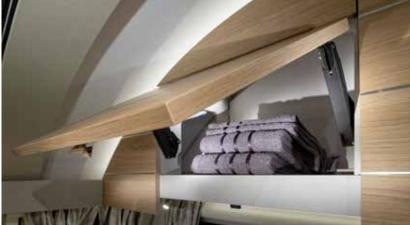

### STORAGE

Easy access gas storage outside, with Smart boxes as standard. Inside, large volume concave design cupboards. Large wardrobe design and multi-purpose kitchen storage, including large capacity drawers and innovative storage shelving.

#### STORAGE

Maximised storage including external gas bottle storage. Inside, large volume concave design cupboards. Large wardrobe design and multipurpose kitchen and bathroom storage, including innovative removable storage solutions.