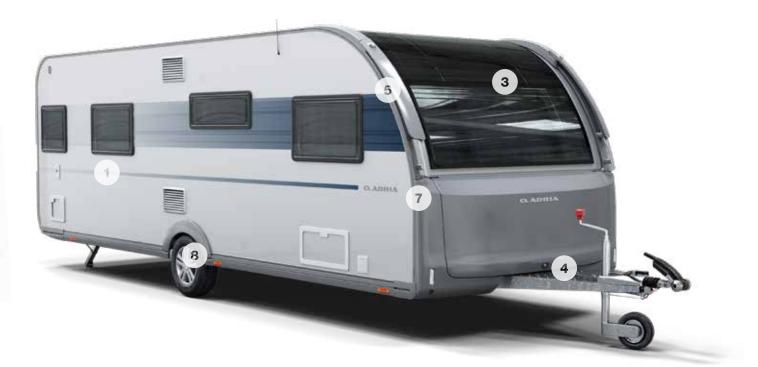

## Exterior features

- 1 EXTERIOR DESIGN, aerodynamic, for clean and elegant style.
- 2 REAR WALL DESIGN, with multi-functional full LED lights.
- 3 PANORAMIC WINDOW, in-line wide design.
- 4 PERFORMANCE CHASSIS from AL-KO. AKS and ATC standard.
- 5 INNOVATIVE WIND DIFFUSERS, for more efficient towing.
- 6 WIDE ENTRANCE DOOR and double-glazed 'flat' tinted windows.
- 7 HIGHER VOLUME STORAGE and integrated handles.
- 8 INTEGRATED AWNING PROFILE with LED silhouette light.

## **IN-LINE PANORAMIC WINDOW**

Our in-line design brings light and the feeling of space for 'atrium-style living'. Includes integrated shading and ventilation features.

## LED LIGHTS

Full LED multifunctional rear lights for automotive style and functionality.

## **SIGNATURE FEATURES**

Exclusive Alpina signature features for high-performance adventures.

## PERFORMANCE **CHASSIS**

AL-KO chassis for secure and stable towing, with AKS stabiliser coupling and ATC trailer control system.

## LED SILHOUETTE LIGHTS

Unique LED silhouette lights to brighten up your evening outdoors.

## **EXTERIOR**

GRAPHICS

Automotive style graphics, with familiar Adria lines, premium finishes and chrome badges.