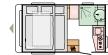

## ALPINA LAYOUTS

| 623 UC MISSISSIPPI         )           L         8297 (mm)*         4           W         2460 (mm)         4 | 623 UL COLORADO         D           L         8260 (mm)*         4           W         2460 (mm)         4 |
|---------------------------------------------------------------------------------------------------------------|------------------------------------------------------------------------------------------------------------|
|                                                                                                               |                                                                                                            |
|                                                                                                               |                                                                                                            |

L = LENGTH W = WIDTH 🔊 NUMBER OF BERTHS KITCHEN TABLE SEATING AREA WARDROBE BERTHS BATHROOM LFLOOR