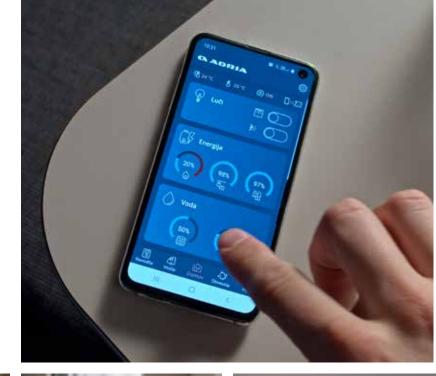

# New digital and light panel

## For an easier life.

Our smart control mobile application controls key functions, monitors utilities, gives access to user manuals, navigation data and Mobile Office functions, from the convenience of your smart phone or tablet.

## **HOW MACH WORKS**

INSTALL the app from Google Play or Apple Store or visit adria-mobil.com/mach

**CONNECT** to your vehicle.

**ENJOY** a tailored experience.

Some features may not be available on all models. Please check www.adria.co.uk for individual model specifications and technical details.

\*SIM card required \*\*if vehicle is fitted with this option

MACH uses Bluetooth® for local control of key functions.

MACH PLUS uses Bluetooth® Wi-Fi and LTE for local and remote\* of key functions.