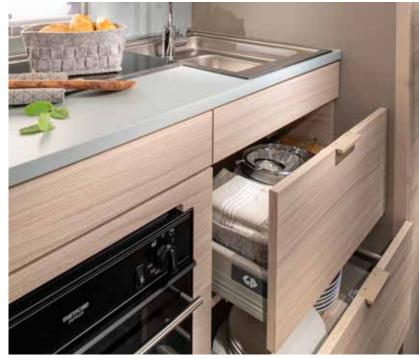

## 🗇 kitchens

Inspiring kitchen designs designed around you offering style, great space and functionality and fully equipped with an oven and grill.

## **KITCHEN**

The home-style design is inspired by the best home kitchens.

- Elegant design with premium chrome details.
- Large working surface and real wood chopping board.
- High loading capacity drawers and smart shelving rail storage.
- High quality appliances.

#### **KITCHEN**

The home-style design is inspired by the best home kitchens.

- Elegant concave cupboards with more volume.
- High loading capacity drawers.
- Multifunctional storage rail.
- High quality appliances.