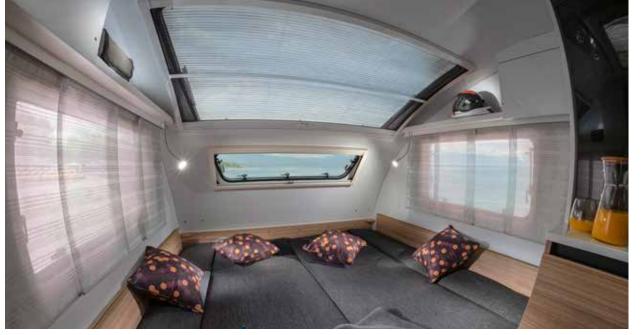

## LIVING ROOM

The large panoramic window means 'atrium-style' living, with natural light, controllable shading and ventilation, with easy-to-open spring hinges.

> • Living room beneath large panoramic window.

#### LIVING ROOM

The large panoramic window means 'atrium-style' living, with natural light, controllable shading and ventilation.

Living room beneath large panoramic window.

Dinette with comfortable seating.