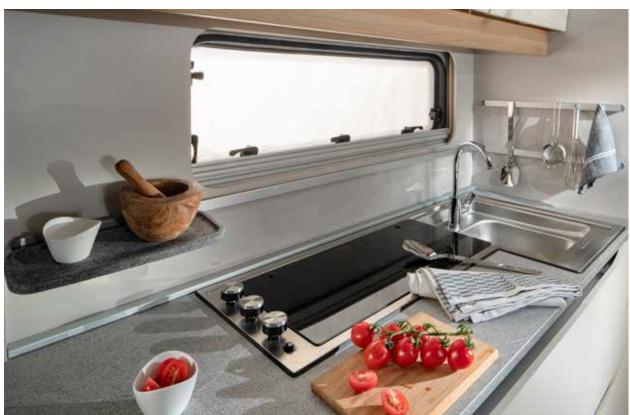

## 🗇 kitchens

Inspiring kitchen designs designed around you offering style, great space and functionality and fully equipped with an oven and grill.

## **KITCHEN**

The home-style design is inspired by the best home kitchens.

- Elegant design with premium chrome details.
- Large working surface and real wood chopping board.
- High loading capacity drawers and smart shelving rail storage.
- High quality appliances.

#### **KITCHEN**

The home-style design is inspired by the best home kitchens.

- Elegant concave cupboards with more volume.
- High loading capacity drawers.
- Multifunctional storage rail.
- High quality appliances.