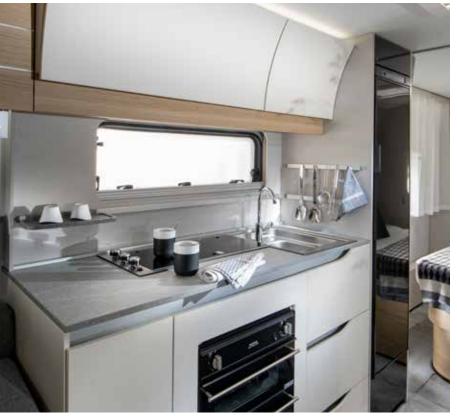

## 🗇 kitchens

Inspiring kitchen designs designed around you offering style, great space and functionality and fully equipped with an oven and grill.

## **KITCHEN**

The home-style design is inspired by the best home kitchens.

- Elegant design with premium chrome details.
- Large working surface and real wood chopping board.
- High loading capacity drawers and smart shelving rail storage.
- High quality appliances.

#### **KITCHEN**

The home-style design is inspired by the best home kitchens.

- Elegant concave cupboards with more volume.
- High loading capacity drawers.
- Multifunctional storage rail.
- High quality appliances.